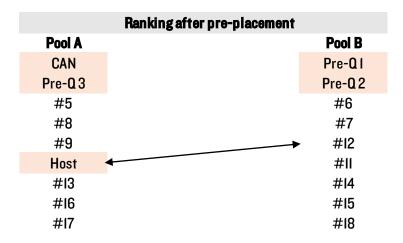

ie. CANADA #1

HOST ranked #10 w/ 50 CTRS points

Team ranked #9 has 100 CTRS points Team ranked #12 has 45 CTRS points

Host and Team ranked #12 will be swapped as only 5 CTRS points separated

## Example: Hosts ranked #10 (Change needed to put Host in same pool)

| Ranking before pre-placement adjustment |  |        |  |  |
|-----------------------------------------|--|--------|--|--|
| Pool A                                  |  | Pool B |  |  |
| CAN                                     |  | Pre-Q1 |  |  |
| Pre-Q3                                  |  | Pre-Q2 |  |  |
| #5                                      |  | #6     |  |  |
| #8                                      |  | #7     |  |  |
| #9                                      |  | Host   |  |  |
| #12                                     |  | #11    |  |  |
| #13                                     |  | #14    |  |  |
| #16                                     |  | #15    |  |  |
| #17                                     |  | #18    |  |  |