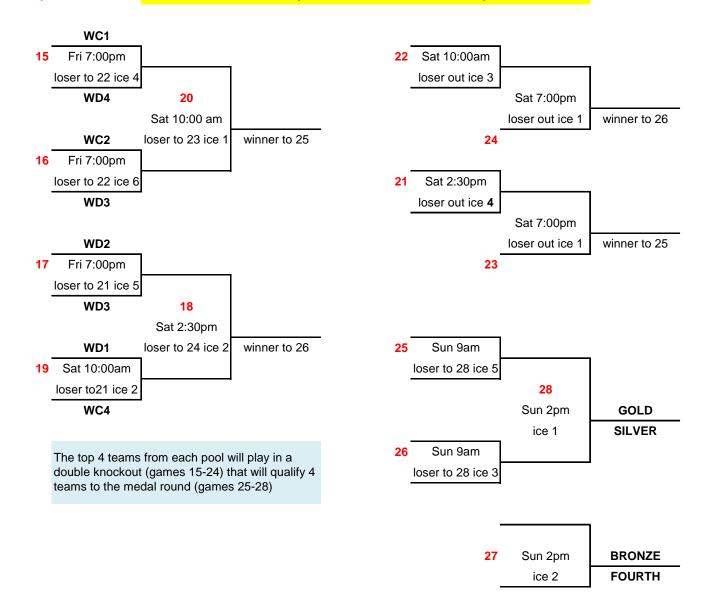

| 2024 Club Championship Draw Schedule |                     |         |    | ice 1             | ice 2    | ice 3     | ice 4     | ice 5    | ice 6    |
|--------------------------------------|---------------------|---------|----|-------------------|----------|-----------|-----------|----------|----------|
| SUNDAY                               | teams arrive        | all-day |    | all teams arrive  |          |           |           |          |          |
| NOV 17                               | opening reception   | 7:00pm  |    | Opening Reception |          |           |           |          |          |
| MONDAY                               | practice            | 8:00am  |    | QC                | NB       | ON        | NU        | NT       | ВС       |
| NOV 18                               | practice            | 9:15am  |    | YT                | MB       | SK        | PE        | NO       | AB       |
|                                      | practice            | 11:30am |    | SK                | МВ       | АВ        | ON        | YT       | QC       |
|                                      | practice            | 12:45pm |    | вс                | PE       | NB        | NU        | NT       | NO       |
|                                      | Draw 1              | 3:30pm  |    | NT vs NL          | NS vs YT | ON vs QC  | NO vs PE  | SK vs AB | NU vs MB |
|                                      | Ceremonies          | 6:30pm  |    |                   |          | Opening C | eremonies |          |          |
|                                      | Draw 2              | 8:00pm  | 1  | YT vs NL          | SK vs NO | ON vs MB  | BC vs NT  | PE vs AB | NU vs NS |
| TUESDAY                              | Draw 3              | 9:00am  | 2  | NO vs NS          | NB vs MB | SK vs BC  | YT vs NU  | ON vs NT | QC vs NL |
| NOV 19                               | Draw 4              | 12:30pm | 3  | BC vs SK          | QC vs NS | PE vs NB  | NO vs NU  | ON vs YT | MB vs NL |
| 10115                                | Draw 5              | · ·     | 4  |                   |          | MB vs NO  |           |          | PE vs YT |
|                                      |                     | 4:00pm  |    | AB vs ON          | NL vs SK |           | QC vs BC  | NB vs NS |          |
|                                      | Draw 6              | 7:30pm  | 5  | AB vs ON          | NL vs PE | NS vs BC  | MB vs NB  | QC vs SK | NT vs NO |
|                                      |                     | 1       |    |                   |          |           |           |          |          |
| WEDNESDAY                            | Draw 7              | 10:00am | 6  | QC vs NU          | QC vs NT | NT vs SK  | ON vs SK  | NS vs NO | AB vs BC |
| NOV 20                               | Draw 8              | 2:30pm  | 7  | NB vs YT          | NU vs PE | NL vs ON  | NS vs MB  | AB vs MB | NO vs NB |
|                                      | Draw 9              | 7:00pm  | 8  | BC vs NT          | NU vs NT | NL vs ON  | SK vs NS  | AB vs QC | BC vs QC |
|                                      |                     |         |    |                   |          |           |           |          |          |
| THURSDAY                             | Draw 10             | 10:00am | 10 | PE vs MB          | YT vs NO | YT vs AB  | PE vs NB  | NB vs NL | NS vs NU |
| NOV 21                               | Draw 11             | 2:30pm  | 11 | SK vs QC          | NO vs BC | NT vs AB  | NT vs QC  | BC vs NL | SK vs NU |
|                                      | Draw 12             | 7:00pm  | 12 | MB vs PE          | NB vs ON | YT vs NB  | NL vs AB  | NU vs NO | YT vs PE |
|                                      |                     |         |    |                   |          |           |           |          |          |
| FRIDAY                               | Draw 13             | 10:00am | 13 | NS vs NT          | BC vs ON | NO vs QC  | NL vs AB  | NU vs BC | NT vs SK |
| NOV 22                               | Draw 14             | 2:30pm  | 14 | NB vs NU          | MB vs YT | PE vs NS  | ON vs PE  | MB vs YT | AB vs NB |
|                                      | Double KO - round 1 | 7:00pm  | 15 | 3                 | 2        | 1         | 15        | 17       | 16       |
|                                      |                     |         |    |                   |          |           |           |          |          |
| SATURDAY                             | Double KO - round 2 | 10:00am | 16 | 20                | 19       | 22        | 7         | 6        | 4        |
| 23-Nov                               | Double KO - round 3 | 2:30pm  | 17 | 8                 |          | 5         | 18        |          | 21       |
|                                      | Double KO - round 4 | 7:00pm  | 18 | 24                |          | 23        | 10        |          | 9        |
|                                      |                     |         |    |                   |          |           |           |          |          |
| SUNDAY                               | Semi Finals         | 9:00am  | 19 | 12                |          | 11        | 26        |          | 25       |
| NOV 24                               | Finals              | 2:00pm  | 20 | 28                |          | 27        | 13        |          | 14       |
|                                      | Banquet             | 7:00pm  |    |                   |          | Victory   | Banquet   |          |          |