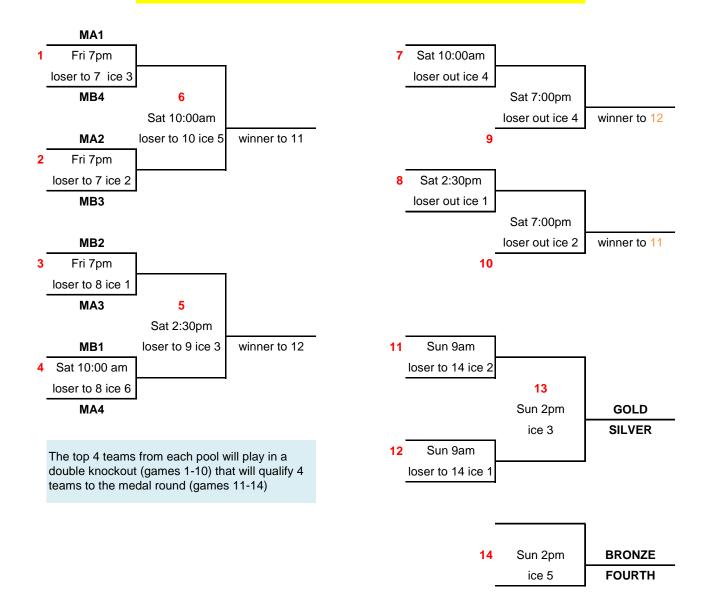

| 2024 Club Championship Draw Schedule |                     |         |    | ice 1             | ice 2    | ice 3     | ice 4     | ice 5    | ice 6    |
|--------------------------------------|---------------------|---------|----|-------------------|----------|-----------|-----------|----------|----------|
| SUNDAY                               | teams arrive        | all-day |    | all teams arrive  |          |           |           |          |          |
| NOV 17                               | opening reception   | 7:00pm  |    | Opening Reception |          |           |           |          |          |
| MONDAY                               | practice            | 8:00am  |    | QC                | NB       | ON        | NU        | NT       | ВС       |
| NOV 18                               | practice            | 9:15am  |    | YT                | MB       | SK        | PE        | NO       | AB       |
|                                      | practice            | 11:30am |    | SK                | МВ       | АВ        | ON        | YT       | QC       |
|                                      | practice            | 12:45pm |    | вс                | PE       | NB        | NU        | NT       | NO       |
|                                      | Draw 1              | 3:30pm  |    | NT vs NL          | NS vs YT | ON vs QC  | NO vs PE  | SK vs AB | NU vs MB |
|                                      | Ceremonies          | 6:30pm  |    |                   |          | Opening C | eremonies |          |          |
|                                      | Draw 2              | 8:00pm  | 1  | YT vs NL          | SK vs NO | ON vs MB  | BC vs NT  | PE vs AB | NU vs NS |
| TUESDAY                              | Draw 3              | 9:00am  | 2  | NO vs NS          | NB vs MB | SK vs BC  | YT vs NU  | ON vs NT | QC vs NL |
| NOV 19                               | Draw 4              | 12:30pm | 3  | BC vs SK          | QC vs NS | PE vs NB  | NO vs NU  | ON vs YT | MB vs NL |
| 10115                                | Draw 5              | · ·     | 4  |                   |          | MB vs NO  |           |          | PE vs YT |
|                                      |                     | 4:00pm  |    | AB vs ON          | NL vs SK |           | QC vs BC  | NB vs NS |          |
|                                      | Draw 6              | 7:30pm  | 5  | AB vs ON          | NL vs PE | NS vs BC  | MB vs NB  | QC vs SK | NT vs NO |
|                                      |                     | 1       |    |                   |          |           |           |          |          |
| WEDNESDAY                            | Draw 7              | 10:00am | 6  | QC vs NU          | QC vs NT | NT vs SK  | ON vs SK  | NS vs NO | AB vs BC |
| NOV 20                               | Draw 8              | 2:30pm  | 7  | NB vs YT          | NU vs PE | NL vs ON  | NS vs MB  | AB vs MB | NO vs NB |
|                                      | Draw 9              | 7:00pm  | 8  | BC vs NT          | NU vs NT | NL vs ON  | SK vs NS  | AB vs QC | BC vs QC |
|                                      |                     |         |    |                   |          |           |           |          |          |
| THURSDAY                             | Draw 10             | 10:00am | 10 | PE vs MB          | YT vs NO | YT vs AB  | PE vs NB  | NB vs NL | NS vs NU |
| NOV 21                               | Draw 11             | 2:30pm  | 11 | SK vs QC          | NO vs BC | NT vs AB  | NT vs QC  | BC vs NL | SK vs NU |
|                                      | Draw 12             | 7:00pm  | 12 | MB vs PE          | NB vs ON | YT vs NB  | NL vs AB  | NU vs NO | YT vs PE |
|                                      |                     |         |    |                   |          |           |           |          |          |
| FRIDAY                               | Draw 13             | 10:00am | 13 | NS vs NT          | BC vs ON | NO vs QC  | NL vs AB  | NU vs BC | NT vs SK |
| NOV 22                               | Draw 14             | 2:30pm  | 14 | NB vs NU          | MB vs YT | PE vs NS  | ON vs PE  | MB vs YT | AB vs NB |
|                                      | Double KO - round 1 | 7:00pm  | 15 | 3                 | 2        | 1         | 15        | 17       | 16       |
|                                      |                     |         |    |                   |          |           |           |          |          |
| SATURDAY                             | Double KO - round 2 | 10:00am | 16 | 20                | 19       | 22        | 7         | 6        | 4        |
| 23-Nov                               | Double KO - round 3 | 2:30pm  | 17 | 8                 |          | 5         | 18        |          | 21       |
|                                      | Double KO - round 4 | 7:00pm  | 18 | 24                |          | 23        | 10        |          | 9        |
|                                      |                     |         |    |                   |          |           |           |          |          |
| SUNDAY                               | Semi Finals         | 9:00am  | 19 | 12                |          | 11        | 26        |          | 25       |
| NOV 24                               | Finals              | 2:00pm  | 20 | 28                |          | 27        | 13        |          | 14       |
|                                      | Banquet             | 7:00pm  |    |                   |          | Victory   | Banquet   |          |          |