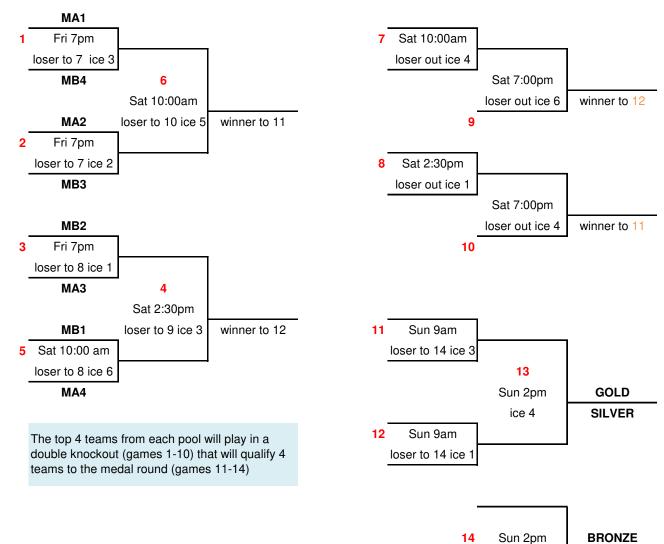

## **Championship - MEN**

i.e. MA1 = 1st in men's pool A; MB3 = 3rd in men's pool B