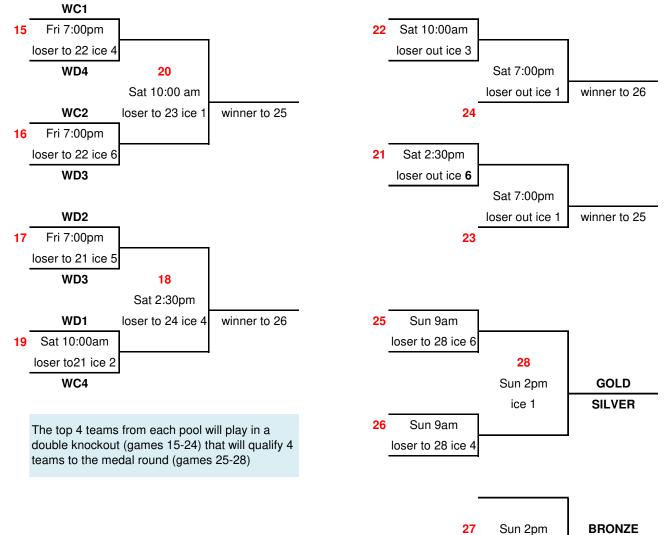

## Championship - WOMEN i.e. WA2 = 2nd in women's pool A; WB4 = 4th in women's pool B

ice 3 FOURTH