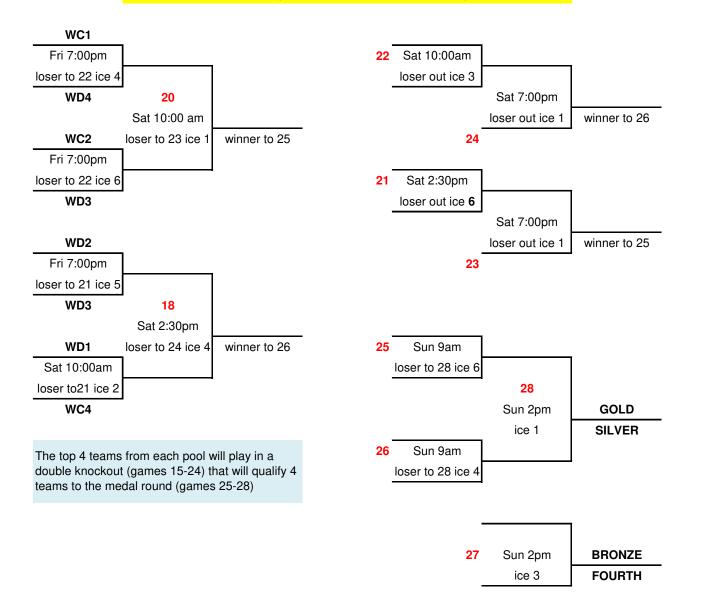

| 2024 Club Champ | ionship Draw Schedule |          |    | ice 1              | ice 2    | ice 3    | ice 4    | ice 5    | ice 6    | off |
|-----------------|-----------------------|----------|----|--------------------|----------|----------|----------|----------|----------|-----|
| SUNDAY          | teams arrive          | all-day  |    | all teams arrive   |          |          |          |          |          |     |
| NOV 17          | opening reception     | 7:00pm   |    | Opening Reception  |          |          |          |          |          |     |
| MONDAY          | practice              | 8:00am   |    | QC                 | NB       | ON       | NU       | NT       | BC       | NL  |
| NOV 18          | practice              | 9:15am   |    | ΥT                 | MB       | SK       | PE       | NO       | AB       | NS  |
|                 | practice              | 11:30am  |    | SK                 | МВ       | AB       | ON       | ΥT       | QC       | NL  |
|                 | practice              | 12:45pm  |    | BC                 | PE       | NB       | NU       | NT       | NO       | NS  |
|                 | Draw 1                | 3:30pm   |    | NT vs NL           | NS vs YT | ON vs QC | NO vs PE | SK vs AB | NU vs MB |     |
|                 | Ceremonies            | 6:30pm   |    | Opening Ceremonies |          |          |          |          |          |     |
|                 | Draw 2                | 8:00pm   | 1  | YT vs NL           | SK vs NO | ON vs MB | BC vs NT | PE vs AB | NU vs NS |     |
| TUESDAY         | Draw 3                | 9:00am   | 2  | NO vs NS           | NB vs MB | SK vs BC | YT vs NU | ON vs NT | QC vs NL |     |
| NOV 19          | Draw 4                | 12:30pm  | 3  | BC vs SK           | QC vs NS | PE vs NB | NO vs NU | ON vs YT | MB vs NL |     |
|                 | Draw 5                | 4:00pm   | 4  | AB vs ON           | NL vs SK | MB vs NO | QC vs BC | NB vs NS | PE vs YT |     |
|                 | Draw 6                | 7:30pm   | 5  | AB vs ON           | NL vs PE | NS vs BC | MB vs NB | QC vs SK | NT vs NO |     |
|                 |                       |          |    |                    |          |          |          |          |          |     |
| WEDNESDAY       | Draw 7                | 10:00am  | 6  | QC vs NU           | QC vs NT | NT vs SK | ON vs SK | NS vs NO | AB vs BC |     |
| NOV 20          | Draw 8                | 2:30pm   | 7  | NB vs YT           | NU vs PE | NL vs ON | NS vs MB | AB vs MB | NO vs NB |     |
|                 | Draw 9                | 7:00pm   | 8  | BC vs NT           | NU vs NT | NL vs ON | SK vs NS | AB vs QC | BC vs QC |     |
|                 |                       |          |    |                    |          |          |          |          |          |     |
| THURSDAY        | Draw 10               | 10:00am  | 10 | PE vs MB           | YT vs NO | YT vs AB | PE vs NB | NB vs NL | NS vs NU |     |
| NOV 21          | Draw 11               | 2:30pm   | 11 | SK vs QC           | NO vs BC | NT vs AB | NT vs QC | BC vs NL | SK vs NU |     |
|                 | Draw 12               | 7:00pm   | 12 | MB vs PE           | NB vs ON | YT vs NB | NL vs AB | NU vs NO | YT vs PE |     |
|                 |                       | <u> </u> |    |                    |          |          |          |          |          |     |
| FRIDAY          | Draw 13               | 10:00am  | 13 | NS vs NT           | BC vs ON | NO vs QC | NL vs AB | NU vs BC | NT vs SK | 1   |
| NOV 22          | Draw 14               | 2:30pm   | 14 | NB vs NU           | MB vs YT | PE vs NS | ON vs PE | MB vs YT | AB vs NB |     |
|                 | Double KO - round 1   | 7:00pm   | 15 | 3                  | 2        | 1        | 15       | 17       | 16       |     |
|                 |                       |          |    |                    |          |          |          |          |          |     |
| SATURDAY        | Double KO - round 2   | 10:00am  | 16 | 20                 | 19       | 22       | 7        | 6        | 5        |     |
| 23-Nov          | Double KO - round 3   | 2:30pm   | 17 | 8                  |          | 4        | 18       |          | 21       |     |
|                 | Double KO - round 4   | 7:00pm   | 18 | 24                 |          | 23       | 10       |          | 9        |     |
|                 |                       |          |    |                    |          |          | 10       |          |          |     |
| SUNDAY          | Semi Finals           | 9:00am   | 19 | 12                 |          | 11       | 26       |          | 25       |     |
| NOV 24          | Finals                | 2:00pm   | 20 | 28                 |          | 27       | 13       |          | 14       |     |

## i.e. WA2 = 2nd in women's pool A; WB4 = 4th in women's pool B - WOMEN