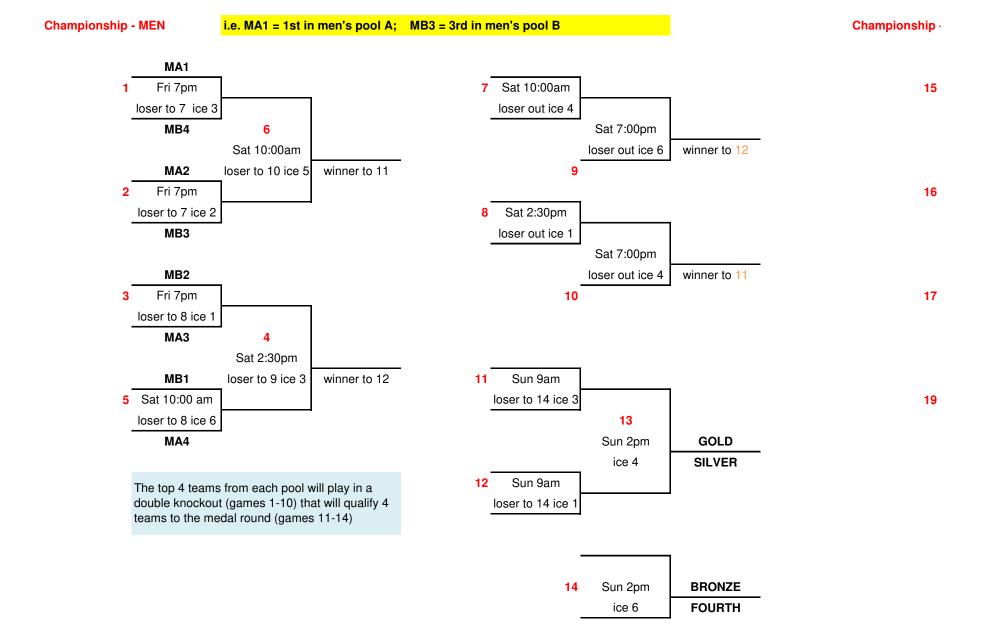

| 2024 Club Champ | ionship Draw Schedule |          |    | ice 1              | ice 2    | ice 3    | ice 4    | ice 5    | ice 6    | off |
|-----------------|-----------------------|----------|----|--------------------|----------|----------|----------|----------|----------|-----|
| SUNDAY          | teams arrive          | all-day  |    | all teams arrive   |          |          |          |          |          |     |
| NOV 17          | opening reception     | 7:00pm   |    | Opening Reception  |          |          |          |          |          |     |
| MONDAY          | practice              | 8:00am   |    | QC                 | NB       | ON       | NU       | NT       | BC       | NL  |
| NOV 18          | practice              | 9:15am   |    | ΥT                 | MB       | SK       | PE       | NO       | AB       | NS  |
|                 | practice              | 11:30am  |    | SK                 | МВ       | AB       | ON       | ΥT       | QC       | NL  |
|                 | practice              | 12:45pm  |    | BC                 | PE       | NB       | NU       | NT       | NO       | NS  |
|                 | Draw 1                | 3:30pm   |    | NT vs NL           | NS vs YT | ON vs QC | NO vs PE | SK vs AB | NU vs MB |     |
|                 | Ceremonies            | 6:30pm   |    | Opening Ceremonies |          |          |          |          |          |     |
|                 | Draw 2                | 8:00pm   | 1  | YT vs NL           | SK vs NO | ON vs MB | BC vs NT | PE vs AB | NU vs NS |     |
| TUESDAY         | Draw 3                | 9:00am   | 2  | NO vs NS           | NB vs MB | SK vs BC | YT vs NU | ON vs NT | QC vs NL |     |
| NOV 19          | Draw 4                | 12:30pm  | 3  | BC vs SK           | QC vs NS | PE vs NB | NO vs NU | ON vs YT | MB vs NL |     |
|                 | Draw 5                | 4:00pm   | 4  | AB vs ON           | NL vs SK | MB vs NO | QC vs BC | NB vs NS | PE vs YT |     |
|                 | Draw 6                | 7:30pm   | 5  | AB vs ON           | NL vs PE | NS vs BC | MB vs NB | QC vs SK | NT vs NO |     |
|                 |                       |          |    |                    |          |          |          |          |          |     |
| WEDNESDAY       | Draw 7                | 10:00am  | 6  | QC vs NU           | QC vs NT | NT vs SK | ON vs SK | NS vs NO | AB vs BC |     |
| NOV 20          | Draw 8                | 2:30pm   | 7  | NB vs YT           | NU vs PE | NL vs ON | NS vs MB | AB vs MB | NO vs NB |     |
|                 | Draw 9                | 7:00pm   | 8  | BC vs NT           | NU vs NT | NL vs ON | SK vs NS | AB vs QC | BC vs QC |     |
|                 |                       |          |    |                    |          |          |          |          |          |     |
| THURSDAY        | Draw 10               | 10:00am  | 10 | PE vs MB           | YT vs NO | YT vs AB | PE vs NB | NB vs NL | NS vs NU |     |
| NOV 21          | Draw 11               | 2:30pm   | 11 | SK vs QC           | NO vs BC | NT vs AB | NT vs QC | BC vs NL | SK vs NU |     |
|                 | Draw 12               | 7:00pm   | 12 | MB vs PE           | NB vs ON | YT vs NB | NL vs AB | NU vs NO | YT vs PE |     |
|                 |                       | <u> </u> |    |                    |          |          |          |          |          |     |
| FRIDAY          | Draw 13               | 10:00am  | 13 | NS vs NT           | BC vs ON | NO vs QC | NL vs AB | NU vs BC | NT vs SK | 1   |
| NOV 22          | Draw 14               | 2:30pm   | 14 | NB vs NU           | MB vs YT | PE vs NS | ON vs PE | MB vs YT | AB vs NB |     |
|                 | Double KO - round 1   | 7:00pm   | 15 | 3                  | 2        | 1        | 15       | 17       | 16       |     |
|                 |                       |          |    |                    |          |          |          |          |          |     |
| SATURDAY        | Double KO - round 2   | 10:00am  | 16 | 20                 | 19       | 22       | 7        | 6        | 5        |     |
| 23-Nov          | Double KO - round 3   | 2:30pm   | 17 | 8                  |          | 4        | 18       |          | 21       |     |
|                 | Double KO - round 4   | 7:00pm   | 18 | 24                 |          | 23       | 10       |          | 9        |     |
|                 |                       |          |    |                    |          |          | 10       |          |          |     |
| SUNDAY          | Semi Finals           | 9:00am   | 19 | 12                 |          | 11       | 26       |          | 25       |     |
| NOV 24          | Finals                | 2:00pm   | 20 | 28                 |          | 27       | 13       |          | 14       |     |